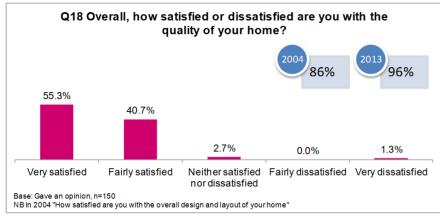

### CHAIRPERSON'S REPORT

Managing and maintaining our houses to the highest possible standard is our priority so we were delighted and encouraged by the results of the independent Tenant Satisfaction Survey in 2013. Our tenants think that we are doing a good job, with 96% satisfied with our service overall and 99% satisfied with our repairs service. But we always look for ways to improve on what we do. So, we won't rest on our laurels!

### Tenant Satisfaction Survey 2013

More than 9 in 10 tenants (96%) said they were very or fairly satisfied with the quality of their home, 3% were neither satisfied and 1% of tenants were dissatisfied.