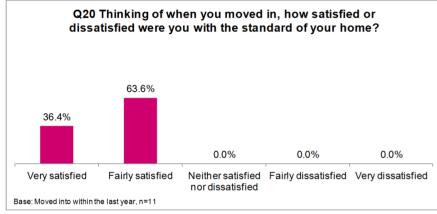

Eleven tenants had moved into their house in the previous 12 months and all were satisfied with the standard of the house.

As in 2004, 88% of tenants thought the service provided by the Association was value for money. In difficult financial times this is always a thorny issue. The Association has set its rent increase below inflation since 2011 to help hard pressed tenants. In 2014 rents were not increased at all.