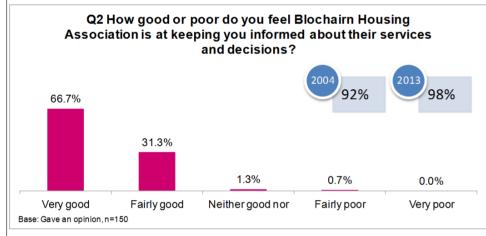

felt Tenants that the Association is good at keeping them informed. There was a range of views about how best to do this with preference for newsletters (45%); phone

calls (68%) and in writing (48%). Things of most interest included home improvements, transfers, housing benefit and welfare reform.