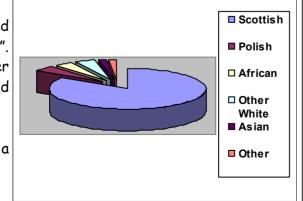

#### **TENANTS**

At 31 March, 83.6% of tenants described their ethnic origin as "White Scottish". Other tenants were "Polish" (5%); "Other White" (4.2%); "African" (3.8%).; and "Asian" (1.7%).

A sizeable minority (29%) said they had a "Disability".