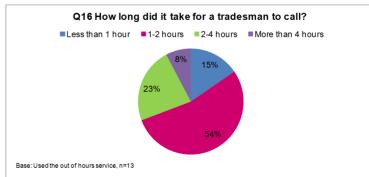

All of the 13 respondents who had used the Out of Hours service were satisfied. In only one case did it take more than 4 hours for a tradesman to attend. In 100% of cases tenants thought it was important to have the option of contacting a member of staff who is on call.