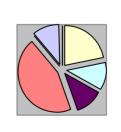

#### COMPLAINTS

9

■ Equalities ■ Est Mgt □ Factoring ■ Housing List ■ Planned Maint ■ Reactive Maint

Staff

agreed between the Scottish Housing Regulator and the Scottish Public Services Ombudsman. There were 9 formal complaints in the year to 31 March. Two were upheld. In one case (Planned Maintenance) additional work was done and in the other (Contractor) an apology was offered. Seven complaints were dealt with at the First Stage and two went to Further Investigation.