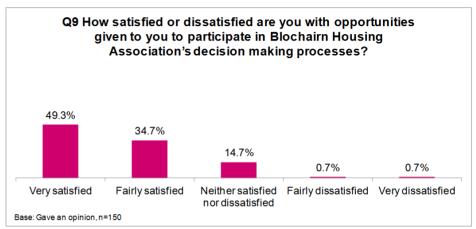

## Tenant Satisfaction Survey 2013

Tenant satisfaction with opportunities to participate was 84%. Interestingly, 27 (18.4%) said they didn't want to be asked their views!

The repairs service is one of the most important a housing association provides. The survey revealed that 98.8% were satisfied with Blochairn's service, with 79.3% very satisfied. Tenants thought that staff were helpful and tradesmen had a good attitude.