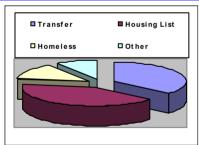

#### **ALLOCATIONS**

In the year to 31 March, 22 houses were relet. There were 8 transfers; 9 applicants from the Housing List; 3 applicants referred by Glasgow City Council's Homelessness Partnership and 2 referred by GHA. It took, on average, 4 days to relet a house and only 0.09% of rent was lost because of empty houses during the year.