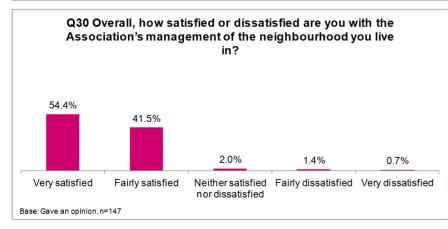

A majority of tenants (96.9%) were satisfied with the Association's management of the neighbourhood.