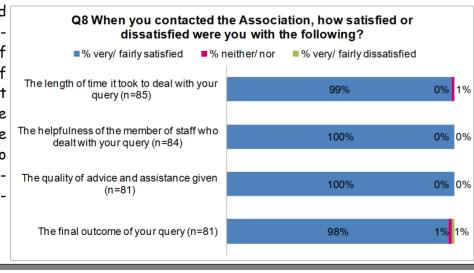

Of the 60% tenants who contacted the Association over the past 12 months, 100%

were satisfied with the helpfulness of the staff and the quality of advice. The vast majority were satisfied with the time it took to deal with the enguiry and the outcome.