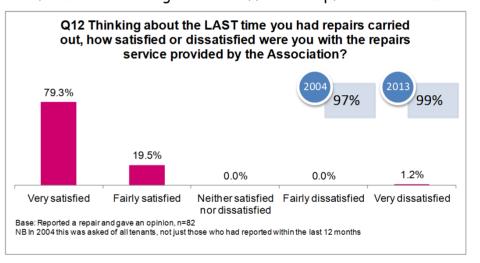

### CHAIRPERSON'S REPORT

Managing and maintaining our houses to the highest possible standard is our priority so we were delighted and encouraged by the results of the independent Tenant Satisfaction Survey in 2013. Our tenants think that we are doing a good job, with 96% satisfied with our service overall and 99% satisfied with our repairs service. But we always look for ways to improve on what we do. So, we won't rest on our laurels!

## Tenant Satisfaction Survey 2013

Tenant satisfaction with opportunities to participate was 84%. Interestingly, 27 (18.4%) said they didn't want to be asked their views!

The repairs service is one of the most important a housing association provides. The survey revealed that 98.8% were satisfied with Blochairn's service, with 79.3% very satisfied. Tenants thought that staff were helpful and tradesmen had a good attitude.