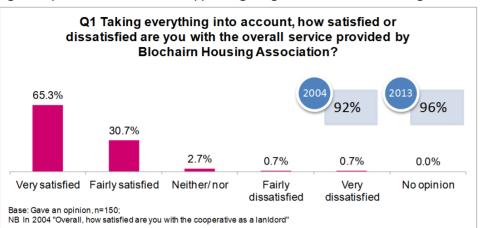

### Tenant Satisfaction Survey 2013

Blochairn's survey was carried out by Research Resource Ltd and 52% tenants took part. There was a good spread of household types, ages, gender and ethnic origin.

Overall satisfaction with Blochairn's service was high at 96%, and had increased from an already high figure in 2004.

#### Overall satisfaction with the association as a landlord:

| %           | Very Satisfied | Satisfied | Total |
|-------------|----------------|-----------|-------|
| Blochairn   | 65.3           | 30.7      | 96.0  |
| Copperworks | 62.0           | 30.0      | 92.0  |
| Spire View  | 52.0           | 44.0      | 96.0  |