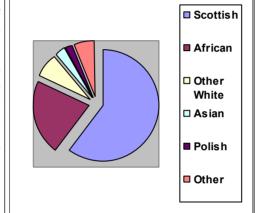

#### HOUSING LIST

At 31 March there were 105 applicants on the Housing List, with 55 new applications. It took, on average, 7 days to process an application. Council policy of housing refugee and asylum seeker households, mainly in multi storey flats close to Blochairn, has changed the make up of the Housing List in recent years. About 60% of applicants were "Scottish". Next biggest groups were "African" (22%), "Other White" (7%); "Asian" (3%) and "Polish" (2%).