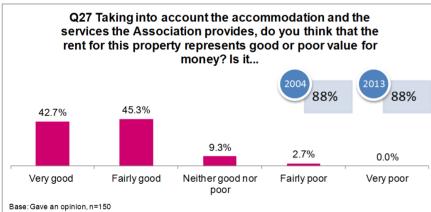

Eleven tenants had moved into their house in the previous 12 months and all were satisfied with the standard of the house.

As in 2004, 88% of tenants thought the service provided by the Association was value for money. In difficult financial times this is always a thorny issue. The Association has set its rent increase below inflation since 2011 to help hard pressed tenants. In 2014 rents were not increased at all.

#### Does your rent represent good value for money?

| %           | Very Good Value | Good Value | Total |
|-------------|-----------------|------------|-------|
| Blochairn   | 42.7            | 45.3       | 88.0  |
| Copperworks | 42.0            | 55.0       | 97.0  |
| Spire View  | 37.0            | 55.0       | 92.0  |